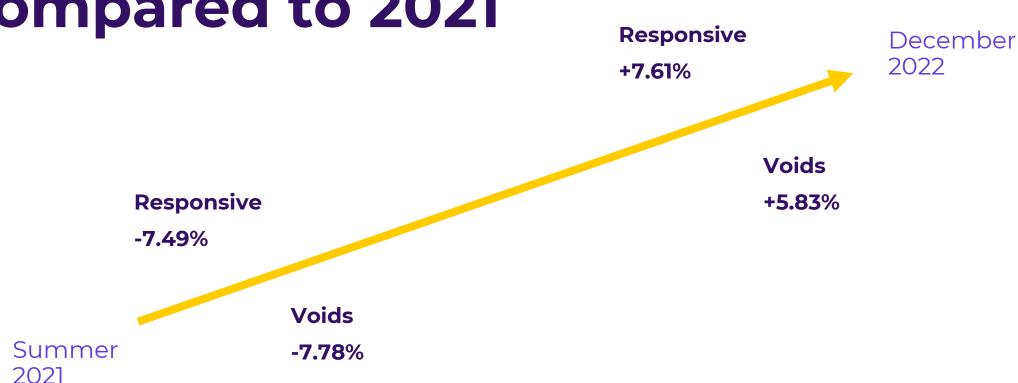

nflation to December 2022

CPI has increased by 27.84% since January 2016

ONS CMI is indicating a 58.57% increase since January 2016

BCIS is projecting an 13.1% increase since 1st January 2021

Jan. 2016

1 Jan. 2021

1 Jan. 2021

Jan. 2016

Jan. 2016

1 Jan. 2021

BCIS is projecting a 54.8% increase since January 2016

CPI has increased by 16.70% since 1st January 2021 ONS CMI is indicating a 32.71% increase since 1st January 2021



#### Financial Impacts on the Market

- Brexit and its consequences
  - 60% of construction materials imported from EU
  - 80% of softwood comes from EU
- Covid-19 and its consequences
  - Only emergency works undertaken
  - Labour and materials availability
- Climate change and energy costs
- War in Ukraine



#### Ave V7 market Dec 2022 compared to 2021



#### Major changes in Version 8

#### **Re-evaluation of Rates**

- Labour
- Materials
- Standard minute values
- New items
- Removal of obsolete items

#### **Contract documentation**

- Form of Contract
- Technical Specification
- Scaffolding and means of access redefined



#### **SOR items in Version 8**

#### **Items Added / Consolidated**

- + LED lighting
- + Detectors
- + Fire doors and safety
- + Ventilation
- + Heat recovery
- + Tanking

Circa 170 new items

#### Items removed

- Obsolete external doors
- Solid fuel room heaters
- Single panel radiators
- Pre Lot 20 heaters
- High wattage lighting
- Obsolete cylinders

Circa 80 items removed



NHMF
Maintenance
Conference

#### Labour all-in hourly rates

| Trade                 | Version 7<br>£ | Version 8<br>£ | Difference<br